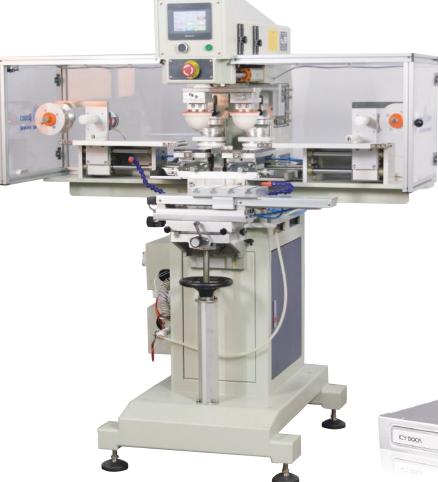

## SPCCT-824SD

2-Color Pad Printer with Pad Head Clearing Device & suspension ink cups

## Features

- PLC controls each function for easy operation.
- 2-Color pad printer with ink cup adopts pads shuttle working mode especially good for substrate not suitable for left/right movement.
- High quality aluminum alloy is used to make structure rigid and light weight. Inking by ink cup, ink viscosity is stable and no need to add any solvents in 6 to 8 hours, low evaporation, no splashing. Up to 50% of ink saving; Good working environment retains.
- Safety hood is equipped to meet safety requirements.
- Dwell times are adjustable to meet different requirements.
- Convenient ink cup installation and remove for durable use.
- Extra function "twice inking, once printing" is designed for thicker ink film. Unique ink cup edge structure ensures clean ink scraping and produces clear and sharp printing image.
- Drying by auto air blower.
- Pad head clearing device, times are adjustable to meet different requirements.